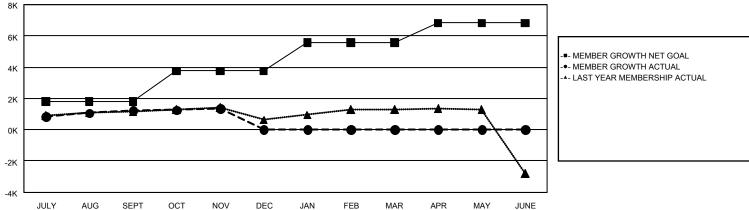

## REPORT DOES NOT INCLUDE CLUBS IN UNDISTRICTED AREAS.

|                       | Club          | s         |               | Members               |                           |                         |                                                    |  |
|-----------------------|---------------|-----------|---------------|-----------------------|---------------------------|-------------------------|----------------------------------------------------|--|
| RESULTS FOR 2023-2024 |               |           |               | RESULTS FOR 2023-2024 |                           |                         |                                                    |  |
| QUARTER               | NEW CLUB GOAL | NEW CLUBS | DROPPED CLUBS | QUARTER               | MEMBER GROWTH<br>NET GOAL | MEMBER GROWTH<br>ACTUAL | DROPPED<br>MEMBERS ACTUAL<br>(including transfers) |  |
| JULY/AUG/SEPT         | 8             | 3         | 3             | JULY/AUG/SEPT         | 1,795                     | 2,926                   | 1,552                                              |  |
| OCT/NOV/DEC           | 11            | 0         | 1             | OCT/NOV/DEC           | 1,969                     | 924                     | 764                                                |  |
| JAN/FEB/MAR           | 23            | 0         | 0             | JAN/FEB/MAR           | 1,797                     | 0                       | 0                                                  |  |
| APR/MAY/JUNE          | 11            | 0         | 0             | APR/MAY/JUNE          | 1,261                     | 0                       | 0                                                  |  |

## GOALS AND ACTUAL NEW CLUBS CUMULATIVE

| DROPPED CLUBS: 4 |       | 1,482 CLUBS OF 2,760 ADDED 1 OR | GENDER DISTRIBUTION             |                 |        |
|------------------|-------|---------------------------------|---------------------------------|-----------------|--------|
|                  |       | MORE NEW MEMBERS                | MALE                            | 74,910 (76.65%) |        |
|                  |       |                                 | FEMALE                          | 22,813 (23.34%) |        |
| DROPPED MEMBERS  |       |                                 |                                 |                 |        |
| DECEASED         | 300   | CLICK HERE FOR CUMULATIVE       | TOTAL FAMILY UNIT MEMBERS       |                 | 31,116 |
| CLUB CANCELLED 0 |       | MEMBERSHIP DATA                 |                                 |                 |        |
| OTHER 2,016      |       |                                 | FAMILY MEMBERS PAYING HALF DUES |                 | 17,219 |
| TOTAL            | 2,316 |                                 | DOLG                            |                 |        |