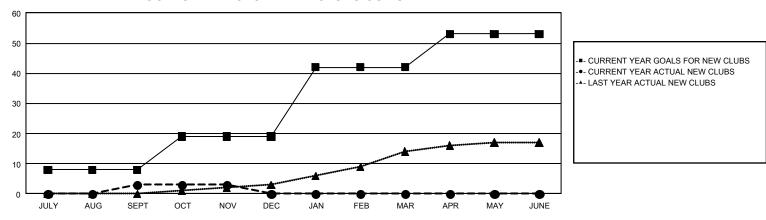

## REPORT DOES NOT INCLUDE CLUBS IN UNDISTRICTED AREAS.

|                       | Club          | s         |               | Members               |                           |                         |                                                    |  |
|-----------------------|---------------|-----------|---------------|-----------------------|---------------------------|-------------------------|----------------------------------------------------|--|
| RESULTS FOR 2023-2024 |               |           |               | RESULTS FOR 2023-2024 |                           |                         |                                                    |  |
| QUARTER               | NEW CLUB GOAL | NEW CLUBS | DROPPED CLUBS | QUARTER               | MEMBER GROWTH<br>NET GOAL | MEMBER GROWTH<br>ACTUAL | DROPPED<br>MEMBERS ACTUAL<br>(including transfers) |  |
| JULY/AUG/SEPT         | 8             | 3         | 3             | JULY/AUG/SEPT         | 1,795                     | 2,926                   | 1,552                                              |  |
| OCT/NOV/DEC           | 11            | 0         | 1             | OCT/NOV/DEC           | 1,969                     | 924                     | 764                                                |  |
| JAN/FEB/MAR           | 23            | 0         | 0             | JAN/FEB/MAR           | 1,797                     | 0                       | 0                                                  |  |
| APR/MAY/JUNE          | 11            | 0         | 0             | APR/MAY/JUNE          | 1,261                     | 0                       | 0                                                  |  |

## GOALS AND ACTUAL NEW CLUBS CUMULATIVE

| DROPPED CLUBS: 4 |       | 1,482 CLUBS OF 2,760 ADDED 1 OR | GENDER DISTRIBUTION             |                 |        |
|------------------|-------|---------------------------------|---------------------------------|-----------------|--------|
|                  |       | MORE NEW MEMBERS                | MALE                            | 74,910 (76.65%) |        |
|                  |       |                                 | FEMALE                          | 22,813 (23.34%) |        |
| DROPPED MEMBERS  |       |                                 |                                 |                 |        |
| DECEASED         | 300   | CLICK HERE FOR CUMULATIVE       | TOTAL FAMILY UNIT MEMBERS       |                 | 31,116 |
| CLUB CANCELLED 0 |       | MEMBERSHIP DATA                 |                                 |                 |        |
| OTHER 2,016      |       |                                 | FAMILY MEMBERS PAYING HALF DUES |                 | 17,219 |
| TOTAL            | 2,316 |                                 | DOLG                            |                 |        |